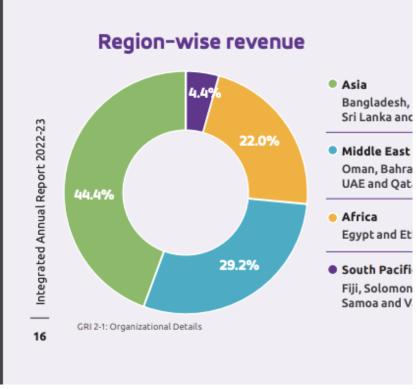

## REVENUE MIX

As we can see, the majority of the company's revenue comes from decorative paints and home decor businesses. However, Asian Paints recently entered into the home decor business, the revenue contribution only stands at 4% of the overall decorative paint business as of FY23.