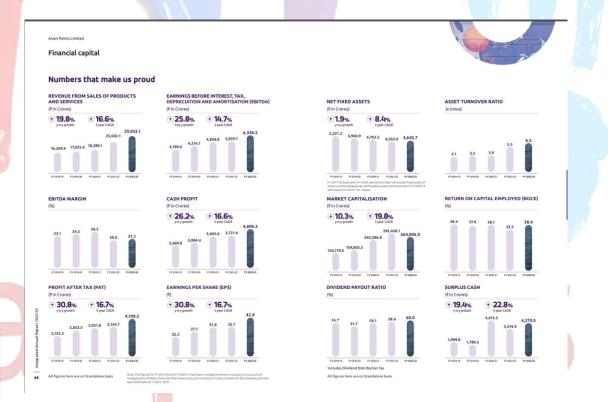

igo Paints   | 1374.90 | 44.05  | 6547.41        | 0.25      | 53.52         | 9.94             | 366.14           | 12.50           | 23.25  |
| 6.    | Shalimar Paints | 149.67  |        | 1252.91        | 0.00      | -26.42        | -174.64          | 144.26           | 6.58            | -12.28 |
| 7.    | Retina Paints   | 80.00   | 150.70 | 111.52         | 0.00      | 2.89          |                  | 6.50             |                 | 10.26  |

#### **ANALYSIS**

# 19.8% Growth in Revenue from sales 60% Dividend payout Ratio FY 2022-23 KEY HIGHLIGHTS 25.8% Growth in EBITDA Increase in Dividend Dividend Increase in PAT

- There is **19.8%** growth revenue from sales
- 25.8% growth in EBITDA
- 33.9% increase in dividend
- Dividend payout ratio stood at 60%
- 30.8% increase in PAT



## **CONCLUSION**

- Company has delivered good profit growth of 20.5% CAGR over last 5 years.
- Company has a good return on equity track record of 3 years ROE 27.8%.
- Company has been maintaining a healthy dividend payout ratio of 60%.

I would suggest to buy Asian paints and hold it for long-term.