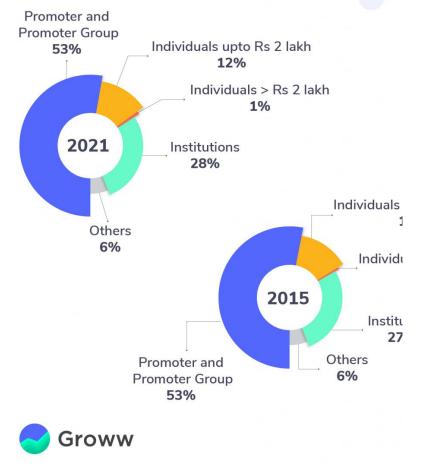

n Paints' strategic entry into the Egyptian market, the acquisition of SCIB Paints has been vital. SCIB Paints, as a brand, stands tall in Egypt, highly regarded for the quality and durability of its products. The association with Asian Paints has only strengthened this legacy, offering the Egyptian market a blend of local expertise and global quality standards.
- Berger Paints Bangladesh Limited: In its quest to establish a strong presence across Asia, Asian Paints extended its operations to Bangladesh through the establishment of Berger Paints Bangladesh Limited. This subsidiary not only provides the Bangladeshi market with a wide range of paint and coating options but also highlights Asian Paints' commitment to delivering quality across borders.

## Shareholding Patter of Asian Paints



#### **INDUSTRY OVERVIEW**

• 42% market share of the Indian Paints Industry is dominated by Asian Paints, which makes it a leader of the industry, followed by Berger Paints (12%), Kansai Nerolac (7%), Akzo Nobel (5%) and Indigo Paints (2%). 33% of the market share is acquired by other small and unorganised players.





#### Product pricing

Asian Paints offers a wide range of products at various price points depending on the type of paint, finish, features, and container size. Here's a general idea:

#### **Interior Paints:**

- Budget-friendly: Tractor Emulsion (₹134/L)
- Mid-range: Royale Aspira (₹230/L ₹2820/L)
- Premium: Royale Play Stucco (₹487/L), Royale Shyne (₹471/L)
- Exterior Paints:
- Budget-friendly: Ace (₹253/L ₹334/L)
- Mid-range: Apex (₹494/L ₹4789/L)
- Premium: Apex Ult