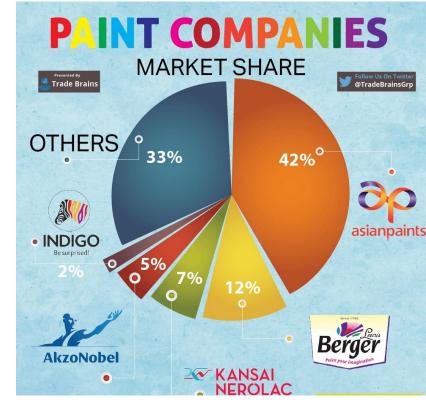

#### **INDUSTRY OVERVIEW**

• 42% market share of the Indian Paints Industry is dominated by Asian Paints, which makes it a leader of the industry, followed by Berger Paints (12%), Kansai Nerolac (7%), Akzo Nobel (5%) and Indigo Paints (2%). 33% of the market share is acquired by other small and unorganised players.