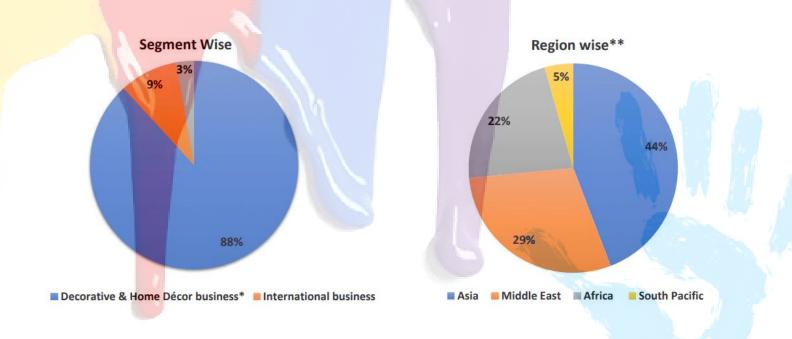

## REVENUE MIX

As we can see, the majority of the company's revenue comes from decorative paints and home decor businesses. However, Asian Paints recently entered into the home decor business, the revenue contribution only stands at 4% of the overall decorative paint business as of FY23.